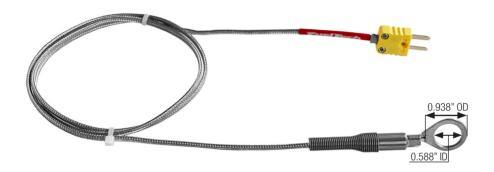

## **Specifications**

Used to monitor cylinder head temperature.

Compatible with any FuelTech EGT conditioners

| Sensor Type       | Type K (Chromel / Alumel)              |
|-------------------|----------------------------------------|
| Temperature Range | 32°F ~ 2200°F                          |
| Sensor O.D.       | 0.938"                                 |
| Sensor I.D.       | 0.588"                                 |
| Junction Type     | Grounded                               |
| Wire              | Teflon™ with Stainless Steel Overbraid |
| Wire Lengths      | 42"                                    |
| Terminal          | Mini-Connector                         |