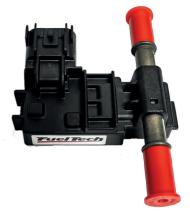

## Description

The FuelTech Flex Fuel sensor allows you to monitor and vary ignition timing, fuel injection and boost level based off the ethanol content in the engine's fuel.

- Equipped for 3/8" push on/quick connect style fittings with a max flow of 1.76GPM or 400LPH.
- Compact Ethanol Content and Fuel Temperature Sensor.