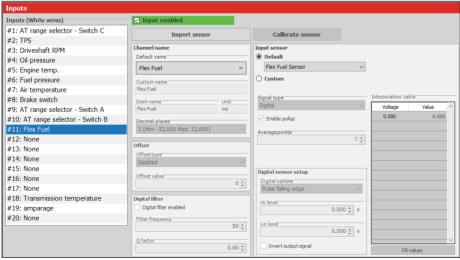

## Configuration

In the FTManager software, navigate to the menu "Sensors and Calibration / Inputs" and select the appropriate white input and set it as Flex Fuel