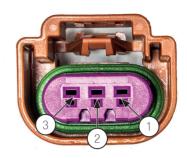

#### **Electrical Connection**

Pin 1 - 12V Switched

Pin 2 - Ground (- BAT)

Pin 3 - Signal (white wire from FT)