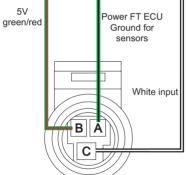

### Electrical connection

Pin A: Battery's Negative

Pin B: 5V supply
Pin C: White input

All products manufactured by FUELTECH are warranted to be free from defects in material and workmanship for 90 days following the date of original purchase.