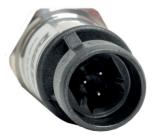

# **Basic Information:**

Connection: 1/8" - 27NPT

Pressure Range: 0 to 150/300/500/1500/3000 psi

Power Voltage: 5VOutput Scale: 0.5-4.5V

- Electric Connector: 3-way Metri Pack 150